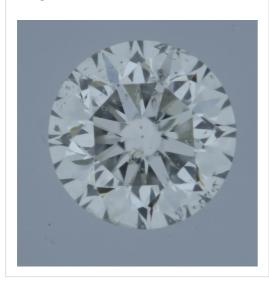

## Image:

Remarks:

Inscription(s):

· laser inscription(s) on diamond

| Additional information:    |                             |  |
|----------------------------|-----------------------------|--|
| Fluorescence:              | slight                      |  |
| Measurements:              | 3.57 - 3.59 mm x 2.25<br>mm |  |
| Girdle:                    | medium 4.0 faceted          |  |
| Culet:                     | pointed                     |  |
| Total Depth:               | 62.9 %                      |  |
| Table Width:               | 58.00 %                     |  |
| Crown Height<br>(β):       | 15.5 % (36.7 deg)           |  |
| Pavilion Depth<br>(α):     | 44.0 % (41.2 deg)           |  |
| Length Halves<br>Crown:    | 55.0 %                      |  |
| Length Halves<br>Pavilion: | 80.0 %                      |  |
| Sum α & β:                 | 77.9 deg                    |  |