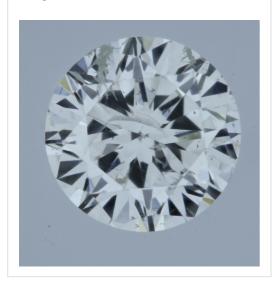

## Image:

| Additional information:    |                             |  |  |
|----------------------------|-----------------------------|--|--|
| Fluorescence:              | nil                         |  |  |
| Measurements:              | 3.71 - 3.73 mm x 2.13<br>mm |  |  |
| Girdle:                    | medium 3.5 faceted          |  |  |
| Culet:                     | 0.9 % natural               |  |  |
| Total Depth:               | 57.3 %                      |  |  |
| Table Width:               | 62.00 %                     |  |  |
| Crown Height<br>(β):       | 13.5 % (35.7 deg)           |  |  |
| Pavilion Depth<br>(α):     | 40.0 % (39.0 deg)           |  |  |
| Length Halves<br>Crown:    | 40.0 %                      |  |  |
| Length Halves<br>Pavilion: | 80.0 %                      |  |  |
|                            |                             |  |  |