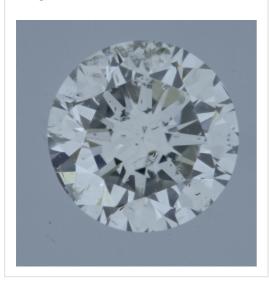

## Image:

Remarks:

Inscription(s):

· laser inscription(s) on diamond

| Additional information:    |                             |  |
|----------------------------|-----------------------------|--|
| Fluorescence:              | slight                      |  |
| Measurements:              | 3.62 - 3.66 mm x 2.25<br>mm |  |
| Girdle:                    | medium 5.0 faceted          |  |
| Culet:                     | 0.9 % natural               |  |
| Total Depth:               | 61.7 %                      |  |
| Table Width:               | 63.00 %                     |  |
| Crown Height<br>(β):       | 13.0 % (35.3 deg)           |  |
| Pavilion Depth<br>(α):     | 44.0 % (41.5 deg)           |  |
| Length Halves<br>Crown:    | 50.0 %                      |  |
| Length Halves<br>Pavilion: | 80.0 %                      |  |
| Sum α & β:                 | 76.8 deg                    |  |