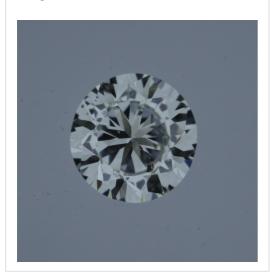

## Image:

Remarks:

Inscription(s):

· laser inscription(s) on diamond

| Additional information:    |                             |  |
|----------------------------|-----------------------------|--|
| Fluorescence:              | medium                      |  |
| Measurements:              | 3.49 - 3.57 mm x 2.14<br>mm |  |
| Girdle:                    | very thick 6.5 faceted      |  |
| Culet:                     | 1.1 % natural               |  |
| Total Depth:               | 60.3 %                      |  |
| Table Width:               | 62.00 %                     |  |
| Crown Height<br>(β):       | 14.5 % (38.0 deg)           |  |
| Pavilion Depth<br>(α):     | 39.0 % (38.1 deg)           |  |
| Length Halves<br>Crown:    | 45.0 %                      |  |
| Length Halves<br>Pavilion: | 80.0 %                      |  |
| Sum α & β:                 | 76.1 deg                    |  |