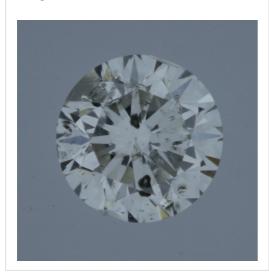

## Image:

## Remarks:

Inscription(s):

· laser inscription(s) on diamond

| Additional information:    |                             |  |
|----------------------------|-----------------------------|--|
| Fluorescence:              | medium                      |  |
| Measurements:              | 3.65 - 3.69 mm x 2.30<br>mm |  |
| Girdle:                    | medium 4.5 natural          |  |
| Culet:                     | pointed                     |  |
| Total Depth:               | 62.5 %                      |  |
| Table Width:               | 60.00 %                     |  |
| Crown Height<br>(β):       | 15.0 % (37.0 deg)           |  |
| Pavilion Depth<br>(α):     | 43.5 % (40.9 deg)           |  |
| Length Halves<br>Crown:    | 55.0 %                      |  |
| Length Halves<br>Pavilion: | 80.0 %                      |  |
| Sum α & β:                 | 77.9 deg                    |  |