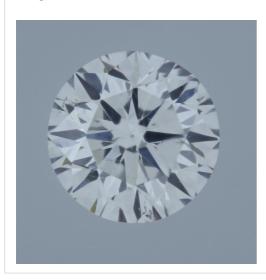

## Image:

| Additional information:    |                             |  |
|----------------------------|-----------------------------|--|
| Fluorescence:              | nil                         |  |
| Measurements:              | 3.60 - 3.67 mm x 2.23<br>mm |  |
| Girdle:                    | medium 4.0 faceted          |  |
| Culet:                     | 1.1 % natural               |  |
| Total Depth:               | 61.2 %                      |  |
| Table Width:               | 58.00 %                     |  |
| Crown Height<br>(β):       | 15.0 % (35.7 deg)           |  |
| Pavilion Depth<br>(α):     | 42.5 % (40.7 deg)           |  |
| Length Halves<br>Crown:    | 50.0 %                      |  |
| Length Halves<br>Pavilion: | 80.0 %                      |  |
| Sum α & β:                 | 76.4 deg                    |  |