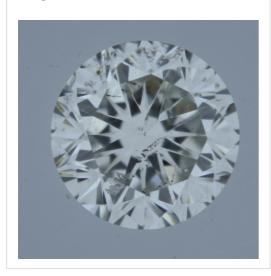

The stone in accordance with the above mentioned number has been identified as a natural gem diamond.

| Results:        |                |  |
|-----------------|----------------|--|
| Shape:          | brilliant      |  |
| Carat (weight): | 0.18 ct        |  |
| Colour Grade:   | rare white (G) |  |
| Clarity Grade:  | SI2            |  |
| Cut:            |                |  |
| Proportions:    | good           |  |
| Polish:         | very good      |  |
| Symmetry:       | excellent      |  |
|                 |                |  |

## Image:

Remarks:

Inscription(s):

· laser inscription(s) on diamond

| Additional information:    |                             |  |
|----------------------------|-----------------------------|--|
| Fluorescence:              | nil                         |  |
| Measurements:              | 3.60 - 3.62 mm x 2.24<br>mm |  |
| Girdle:                    | medium 4.5 natural          |  |
| Culet:                     | 1.0 % natural               |  |
| Total Depth:               | 62.0 %                      |  |
| Table Width:               | 64.00 %                     |  |
| Crown Height<br>(β):       | 14.5 % (38.9 deg)           |  |
| Pavilion Depth<br>(α):     | 43.0 % (41.1 deg)           |  |
| Length Halves<br>Crown:    | 50.0 %                      |  |
| Length Halves<br>Pavilion: | 80.0 %                      |  |
| Sum α & β:                 | 80.0 deg                    |  |