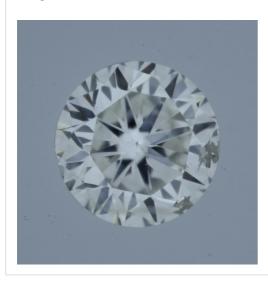

The stone in accordance with the above mentioned number has been identified as a natural gem diamond.

| Results:        |                |  |
|-----------------|----------------|--|
| Shape:          | brilliant      |  |
| Carat (weight): | 0.18 ct        |  |
| Colour Grade:   | rare white (G) |  |
| Clarity Grade:  | SI2            |  |
| Cut:            |                |  |
| Proportions:    | good           |  |
| Polish:         | very good      |  |
| Symmetry:       | very good      |  |
|                 |                |  |

## Image:

Remarks:

Inscription(s):

· laser inscription(s) on diamond

| Additional information:    |                             |  |
|----------------------------|-----------------------------|--|
| Fluorescence:              | nil                         |  |
| Measurements:              | 3.49 - 3.54 mm x 2.24<br>mm |  |
| Girdle:                    | very thick 7.5 faceted      |  |
| Culet:                     | 1.0 % natural               |  |
| Total Depth:               | 63.6 %                      |  |
| Table Width:               | 64.00 %                     |  |
| Crown Height<br>(β):       | 14.0 % (37.9 deg)           |  |
| Pavilion Depth<br>(α):     | 41.5 % (40.1 deg)           |  |
| Length Halves<br>Crown:    | 40.0 %                      |  |
| Length Halves<br>Pavilion: | 80.0 %                      |  |
| Sum α & β:                 | 78.0 deg                    |  |