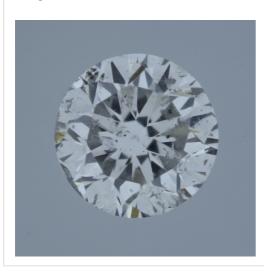

The stone in accordance with the above mentioned number has been identified as a natural gem diamond.

| Results:        |                       |
|-----------------|-----------------------|
| Shape:          | brilliant             |
| Carat (weight): | 0.18 ct               |
| Colour Grade:   | exceptional white (E) |
| Clarity Grade:  | SI2                   |
| Cut:            |                       |
| Proportions:    | good                  |
| Polish:         | very good             |
| Symmetry:       | good                  |
|                 |                       |

## Image:

## Remarks:

Inscription(s):

· laser inscription(s) on diamond

| Additional information:    |                             |  |
|----------------------------|-----------------------------|--|
| Fluorescence:              | nil                         |  |
| Measurements:              | 3.53 - 3.57 mm x 2.24<br>mm |  |
| Girdle:                    | thick 5.5 natural           |  |
| Culet:                     | 2.0 % natural               |  |
| Total Depth:               | 62.8 %                      |  |
| Table Width:               | 62.00 %                     |  |
| Crown Height<br>(β):       | 14.0 % (36.1 deg)           |  |
| Pavilion Depth<br>(α):     | 43.0 % (41.1 deg)           |  |
| Length Halves<br>Crown:    | 45.0 %                      |  |
| Length Halves<br>Pavilion: | 75.0 %                      |  |
| Sum α & β:                 | 77.2 deg                    |  |