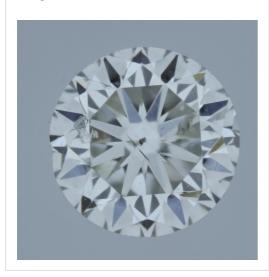

## HRD Antwerp Diamond Grading Report

| 20000008476    | Natural Diamond ID | 18/01/2020     |
|----------------|--------------------|----------------|
| Report Number: | Report Type:       | Date of Issue: |

The stone in accordance with the above mentioned number has been identified as a natural gem diamond.

| Results:        |                |  |
|-----------------|----------------|--|
| Shape:          | brilliant      |  |
| Carat (weight): | 0.19 ct        |  |
| Colour Grade:   | rare white (G) |  |
| Clarity Grade:  | SI2            |  |
| Cut:            |                |  |
| Proportions:    | good           |  |
| Polish:         | very good      |  |
| Symmetry:       | good           |  |
|                 |                |  |

## Image:



## Remarks:

Inscription(s):

· laser inscription(s) on diamond

| Additional information:    |                             |  |
|----------------------------|-----------------------------|--|
| Fluorescence:              | nil                         |  |
| Measurements:              | 3.56 - 3.61 mm x 2.27<br>mm |  |
| Girdle:                    | thick 6.0 faceted           |  |
| Culet:                     | 1.3 % natural               |  |
| Total Depth:               | 63.4 %                      |  |
| Table Width:               | 62.00 %                     |  |
| Crown Height<br>(β):       | 15.0 % (38.7 deg)           |  |
| Pavilion Depth<br>(α):     | 42.0 % (40.4 deg)           |  |
| Length Halves<br>Crown:    | 50.0 %                      |  |
| Length Halves<br>Pavilion: