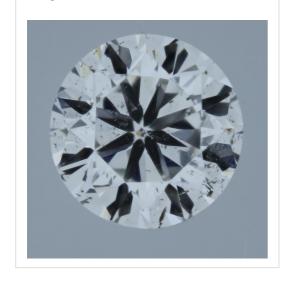

# Results:

Shape: brilliant

Carat (weight): 0.19 ct

Colour Grade: rare white (G)

Clarity Grade: SI2

Cut:

Proportions: good

Polish: excellent

# Image:

#### Additional information:

Fluorescence: nil

Measurements: 3.58 - 3.61 mm x 2.22

mm

Girdle: thick 6.0 faceted

Culet: pointed

Total Depth: 61.8 %

Table Width: 59.00 %