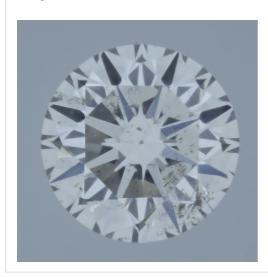

The stone in accordance with the above mentioned number has been identified as a natural gem diamond.

| brilliant             |
|-----------------------|
| 0.18 ct               |
| exceptional white (E) |
| SI2                   |
|                       |
| very good             |
| very good             |
| very good             |
|                       |

## Image:

| Re  | ma  | rks:  |
|-----|-----|-------|
| 110 | ina | 11.3. |

Inscription(s):

· laser inscription(s) on diamond

| Additional information:    |                             |  |
|----------------------------|-----------------------------|--|
| Fluorescence:              | nil                         |  |
| Measurements:              | 3.59 - 3.62 mm x 2.22<br>mm |  |
| Girdle:                    | medium 5.0 faceted          |  |
| Culet:                     | 1.4 % natural               |  |
| Total Depth:               | 61.5 %                      |  |
| Table Width:               | 61.00 %                     |  |
| Crown Height<br>(β):       | 14.5 % (36.5 deg)           |  |
| Pavilion Depth<br>(α):     | 42.5 % (40.8 deg)           |  |
| Length Halves<br>Crown:    | 45.0 %                      |  |
| Length Halves<br>Pavilion: | 80.0 %                      |  |
| Sum α & β:                 | 77.3 deg                    |  |