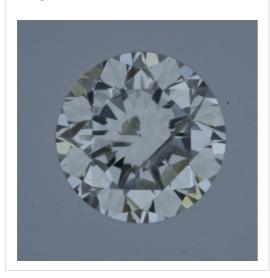

## HRD Antwerp Diamond Grading Report

| Report Number: | Report Type:       | Date of Issue: |
|----------------|--------------------|----------------|
| 190000164479   | Natural Diamond ID | 05/11/2019     |

The stone in accordance with the above mentioned number has been identified as a natural gem diamond.

| Results:        |           |  |
|-----------------|-----------|--|
| Shape:          | brilliant |  |
| Carat (weight): | 0.22 ct   |  |
| Colour Grade:   | white (H) |  |
| Clarity Grade:  | SI2       |  |
| Cut:            |           |  |
| Proportions:    | good      |  |
| Polish:         | very good |  |
| Symmetry:       | very good |  |
|                 |           |  |

## Image:



## Remarks:

Inscription(s):

· laser inscription(s) on diamond

| Additional information:    |                             |  |
|----------------------------|-----------------------------|--|
| Fluorescence:              | slight                      |  |
| Measurements:              | 3.75 - 3.80 mm x 2.44<br>mm |  |
| Girdle:                    | very thick 6.5 natural      |  |
| Culet:                     | 1.9 % natural               |  |
| Total Depth:               | 64.8 %                      |  |
| Table Width:               | 64.00 %                     |  |
| Crown Height<br>(β):       | 13.0 % (36.1 deg)           |  |
| Pavilion Depth<br>(α):     | 45.0 % (42.6 deg)           |  |
| Length Halves<br>Crown:    | 45.0 %                      |  |
| Length Halves<br>Pavilion: