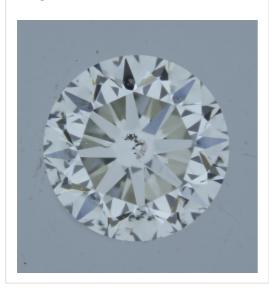

## HRD Antwerp Diamond Grading Report

Additional information:

nil

Fluorescence:

Sum α & β:

The stone in accordance with the above mentioned number has been identified as a natural gem diamond.

| Results:        |           |
|-----------------|-----------|
| Shape:          | brilliant |
| Carat (weight): | 0.19 ct   |
| Colour Grade:   | white (H) |
| Clarity Grade:  | SI2       |
| Cut:            |           |
| Proportions:    | good      |
| Polish:         | very good |
| Symmetry:       | very good |
|                 |           |

Image:

| Measurements:              | 3.57 - 3.58 mm x 2.25<br>mm |
|----------------------------|-----------------------------|
| Girdle:                    | thick 6.0 natural           |
| Culet:                     | pointed                     |
| Total Depth:               | 63.0 %                      |
| Table Width:               | 63.00 %                     |
| Crown Height<br>(β):       | 14.5 % (38.1 deg)           |
| Pavilion Depth<br>(α):     | 43.0 % (40.7 deg)           |
| Length Halves<br>Crown:    | 50.0 %                      |
| Length Halves<br>Pavilion: | 80.0 %                      |