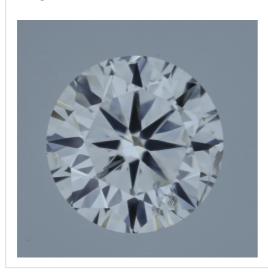

## Image:

Remarks:

Inscription(s):

· laser inscription(s) on diamond

| Additional information:    |                             |  |
|----------------------------|-----------------------------|--|
| Fluorescence:              | nil                         |  |
| Measurements:              | 3.80 - 3.82 mm x 2.23<br>mm |  |
| Girdle:                    | medium 3.5 faceted          |  |
| Culet:                     | 1.3 % natural               |  |
| Total Depth:               | 58.4 %                      |  |
| Table Width:               | 61.00 %                     |  |
| Crown Height<br>(β):       | 14.0 % (35.8 deg)           |  |
| Pavilion Depth<br>(α):     | 41.0 % (39.7 deg)           |  |
| Length Halves<br>Crown:    | 45.0 %                      |  |
| Length Halves<br>Pavilion: | 80.0 %                      |  |
| Sum α & β:                 | 75.5 deg                    |  |