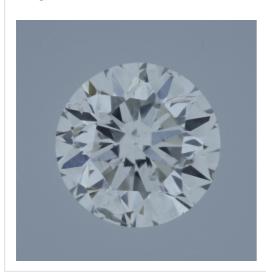

## Image:

| _  |    |      |
|----|----|------|
| Re | ma | rks: |

Inscription(s):

· laser inscription(s) on diamond

| Fluorescence:              | nil                         |
|----------------------------|-----------------------------|
| Measurements:              | 3.78 - 3.82 mm x 2.42<br>mm |
| Girdle:                    | thick 6.0 faceted           |
| Culet:                     | pointed                     |
| Total Depth:               | 63.6 %                      |
| Table Width:               | 59.00 %                     |
| Crown Height<br>(β):       | 14.5 % (35.0 deg)           |
| Pavilion Depth<br>(α):     | 44.0 % (41.2 deg)           |
| Length Halves<br>Crown:    | 50.0 %                      |
| Length Halves<br>Pavilion: | 75.0 %                      |