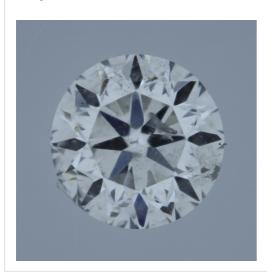

The stone in accordance with the above mentioned number has been identified as a natural gem diamond.

| Results:        |                       |
|-----------------|-----------------------|
| Shape:          | brilliant             |
| Carat (weight): | 0.22 ct               |
| Colour Grade:   | exceptional white (E) |
| Clarity Grade:  | SI2                   |
| Cut:            |                       |
| Proportions:    | good                  |
| Polish:         | very good             |
| Symmetry:       | very good             |
|                 |                       |

## Image:

| R   | mد   | ar | ks: |  |
|-----|------|----|-----|--|
| 170 | 2111 | a  | NO. |  |

Inscription(s):

· laser inscription(s) on diamond

| Additional information:    |                             |  |
|----------------------------|-----------------------------|--|
| Fluorescence:              | nil                         |  |
| Measurements:              | 3.78 - 3.82 mm x 2.43<br>mm |  |
| Girdle:                    | thick 5.5 faceted           |  |
| Culet:                     | pointed                     |  |
| Total Depth:               | 63.9 %                      |  |
| Table Width:               | 57.00 %                     |  |
| Crown Height<br>(β):       | 16.5 % (38.0 deg)           |  |
| Pavilion Depth<br>(α):     | 42.5 % (40.2 deg)           |  |
| Length Halves<br>Crown:    | 50.0 %                      |  |
| Length Halves<br>Pavilion: | 75.0 %                      |  |
| Sum α & β:                 | 78.2 deg                    |  |