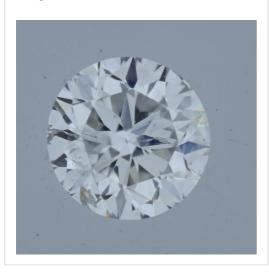

The stone in accordance with the above mentioned number has been identified as a natural gem diamond.

| Results:        |                       |
|-----------------|-----------------------|
| Shape:          | brilliant             |
| Carat (weight): | 0.19 ct               |
| Colour Grade:   | exceptional white (E) |
| Clarity Grade:  | SI2                   |
| Cut:            |                       |
| Proportions:    | good                  |
| Polish:         | very good             |
| Symmetry:       | very good             |
|                 |                       |

## Image:

| Remarks: |
|----------|

Inscription(s):

• laser inscription(s) on diamond

| Additional information:    |                             |  |
|----------------------------|-----------------------------|--|
| Fluorescence:              | nil                         |  |
| Measurements:              | 3.58 - 3.63 mm x 2.27<br>mm |  |
| Girdle:                    | medium 5.0 faceted          |  |
| Culet:                     | pointed                     |  |
| Total Depth:               | 63.0 %                      |  |
| Table Width:               | 60.00 %                     |  |
| Crown Height<br>(β):       | 16.0 % (38.8 deg)           |  |
| Pavilion Depth<br>(α):     | 42.5 % (40.3 deg)           |  |
| Length Halves<br>Crown:    | 45.0 %                      |  |
| Length Halves<br>Pavilion: | 75.0 %                      |  |
| Sum α & β:                 | 79.1 deg                    |  |