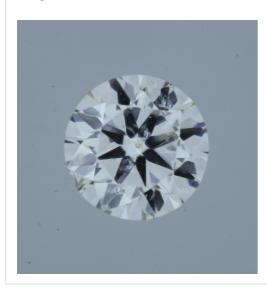

## Image:

| Remarks: |  |
|----------|--|

Inscription(s):

· laser inscription(s) on diamond

Additional information: Fluorescence: strong 3.73 - 3.75 mm x 2.20 Measurements: mm Girdle: medium 3.5 natural Culet: pointed Total Depth: 58.7 % Table Width: 58.00 % **Crown Height** 14.0 % (33.8 deg) (β): Pavilion Depth 42.0 % (39.9 deg) (α): Length Halves 50.0 % Crown: Length Halves 75.0 % Pavilion: Sum  $\alpha \& \beta$ : 73.7 deg