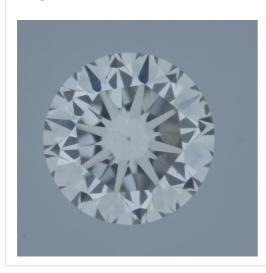

## Image:

Remarks:

Inscription(s):

· laser inscription(s) on diamond

| Additional information:    |                             |  |
|----------------------------|-----------------------------|--|
| Fluorescence:              | nil                         |  |
| Measurements:              | 3.71 - 3.74 mm x 2.28<br>mm |  |
| Girdle:                    | medium 5.0 faceted          |  |
| Culet:                     | 1.7 % natural               |  |
| Total Depth:               | 61.2 %                      |  |
| Table Width:               | 65.00 %                     |  |
| Crown Height<br>(β):       | 14.0 % (38.7 deg)           |  |
| Pavilion Depth<br>(α):     | 42.5 % (40.7 deg)           |  |
| Length Halves<br>Crown:    | 45.0 %                      |  |
| Length Halves<br>Pavilion: | 80.0 %                      |  |
| Sum α & β:                 | 79.4 deg                    |  |