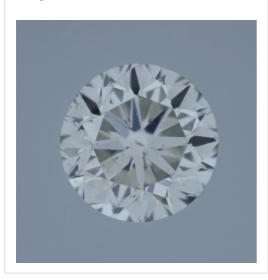

## Image:

| Additional information:    |                             |  |
|----------------------------|-----------------------------|--|
| Fluorescence:              | nil                         |  |
| Measurements:              | 3.78 - 3.81 mm x 2.41<br>mm |  |
| Girdle:                    | thick 5.5 faceted           |  |
| Culet:                     | 1.2 % natural               |  |
| Total Depth:               | 63.4 %                      |  |
| Table Width:               | 60.00 %                     |  |
| Crown Height<br>(β):       | 15.5 % (37.9 deg)           |  |
| Pavilion Depth<br>(α):     | 42.0 % (40.5 deg)           |  |
| Length Halves<br>Crown:    | 50.0 %                      |  |
| Length Halves<br>Pavilion: | 80.0 %                      |  |
| Sum α & β:                 | 78.4 deg                    |  |