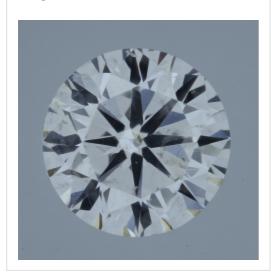

## HRD Antwerp Diamond Grading Report

| 20000006953    | Natural Diamond ID | 18/01/2020     |
|----------------|--------------------|----------------|
| Report Number: | Report Type:       | Date of Issue: |

The stone in accordance with the above mentioned number has been identified as a natural gem diamond.

| Results:        |                 |  |
|-----------------|-----------------|--|
| Shape:          | brilliant       |  |
| Carat (weight): | 0.19 ct         |  |
| Colour Grade:   | rare white +(F) |  |
| Clarity Grade:  | SI1             |  |
| Cut:            |                 |  |
| Proportions:    | good            |  |
| Polish:         | very good       |  |
| Symmetry:       | very good       |  |
|                 |                 |  |

## Image:



## Remarks:

Inscription(s):

· laser inscription(s) on diamond

| Additional information:    |                             |  |
|----------------------------|-----------------------------|--|
| Fluorescence:              | nil                         |  |
| Measurements:              | 3.71 - 3.73 mm x 2.20<br>mm |  |
| Girdle:                    | medium 4.0 faceted          |  |
| Culet:                     | 1.9 % natural               |  |
| Total Depth:               | 59.2 %                      |  |
| Table Width:               | 60.00 %                     |  |
| Crown Height<br>(β):       | 15.0 % (36.7 deg)           |  |
| Pavilion Depth<br>(α):     | 40.5 % (39.7 deg)           |  |
| Length Halves<br>Crown:    | 45.0 %                      |  |
| Length Halves<br>Pavilion: