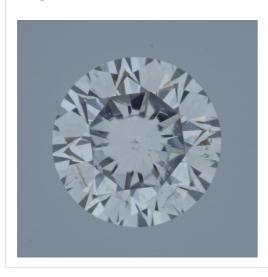

## Image:

Remarks:

Inscription(s):

· laser inscription(s) on diamond

| Additional information:    |                             |  |
|----------------------------|-----------------------------|--|
| Fluorescence:              | medium                      |  |
| Measurements:              | 3.63 - 3.66 mm x 2.28<br>mm |  |
| Girdle:                    | medium 3.5 natural          |  |
| Culet:                     | 1.1 % natural               |  |
| Total Depth:               | 62.6 %                      |  |
| Table Width:               | 60.00 %                     |  |
| Crown Height<br>(β):       | 14.0 % (35.4 deg)           |  |
| Pavilion Depth<br>(α):     | 45.0 % (42.4 deg)           |  |
| Length Halves<br>Crown:    | 50.0 %                      |  |
| Length Halves<br>Pavilion: | 85.0 %                      |  |
| Sum α & β:                 | 77.8 deg                    |  |