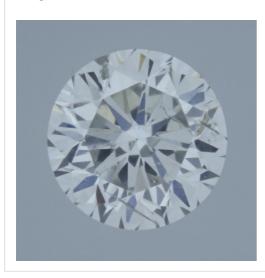

The stone in accordance with the above mentioned number has been identified as a natural gem diamond.

| Results:        |                 |
|-----------------|-----------------|
| Shape:          | brilliant       |
| Carat (weight): | 0.19 ct         |
| Colour Grade:   | rare white +(F) |
| Clarity Grade:  | SI2             |
| Cut:            |                 |
| Proportions:    | good            |
| Polish:         | very good       |
| Symmetry:       | very good       |
|                 |                 |

## Image:

| _  |   |     |     |
|----|---|-----|-----|
| Re | m | arl | KS: |

Inscription(s):

· laser inscription(s) on diamond

| Additional information:    |                             |  |
|----------------------------|-----------------------------|--|
| Fluorescence:              | nil                         |  |
| Measurements:              | 3.62 - 3.64 mm x 2.24<br>mm |  |
| Girdle:                    | medium 3.5 faceted          |  |
| Culet:                     | 0.9 % natural               |  |
| Total Depth:               | 61.9 %                      |  |
| Table Width:               | 61.00 %                     |  |
| Crown Height<br>(β):       | 15.5 % (38.6 deg)           |  |
| Pavilion Depth<br>(α):     | 42.0 % (40.3 deg)           |  |
| Length Halves<br>Crown:    | 50.0 %                      |  |
| Length Halves<br>Pavilion: | 80.0 %                      |  |
| Sum α & β:                 | 78.9 deg                    |  |