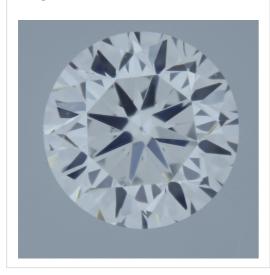

## Image:

Remarks:

Inscription(s):

· laser inscription(s) on diamond

| Additional information:    |                             |  |
|----------------------------|-----------------------------|--|
| Fluorescence:              | nil                         |  |
| Measurements:              | 3.62 - 3.64 mm x 2.25<br>mm |  |
| Girdle:                    | medium 4.5 faceted          |  |
| Culet:                     | 1.4 % natural               |  |
| Total Depth:               | 62.1 %                      |  |
| Table Width:               | 59.00 %                     |  |
| Crown Height<br>(β):       | 15.5 % (37.1 deg)           |  |
| Pavilion Depth<br>(α):     | 41.5 % (40.2 deg)           |  |
| Length Halves<br>Crown:    | 50.0 %                      |  |
| Length Halves<br>Pavilion: | 80.0 %                      |  |
| Sum α & β:                 | 77.3 deg                    |  |