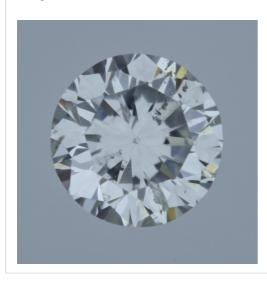

## Image:

| Additional information:    |                             |  |  |
|----------------------------|-----------------------------|--|--|
| Fluorescence:              | nil                         |  |  |
| Measurements:              | 3.65 - 3.69 mm x 2.27<br>mm |  |  |
| Girdle:                    | medium 4.0 natural          |  |  |
| Culet:                     | 3.4 % natural               |  |  |
| Total Depth:               | 61.7 %                      |  |  |
| Table Width:               | 64.00 %                     |  |  |
| Crown Height<br>(β):       | 13.0 % (36.0 deg)           |  |  |
| Pavilion Depth<br>(α):     | 44.0 % (42.4 deg)           |  |  |
| Length Halves<br>Crown:    | 45.0 %                      |  |  |
| Length Halves<br>Pavilion: | 80.0 %                      |  |  |
| Sum α & β:                 | 78.4 deg                    |  |  |