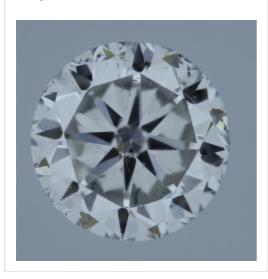

## Image:

Remarks:

Inscription(s):

· laser inscription(s) on diamond

| Additional information:    |                             |  |
|----------------------------|-----------------------------|--|
| Fluorescence:              | nil                         |  |
| Measurements:              | 3.62 - 3.65 mm x 2.17<br>mm |  |
| Girdle:                    | thick 5.5 faceted           |  |
| Culet:                     | 1.1 % natural               |  |
| Total Depth:               | 59.7 %                      |  |
| Table Width:               | 68.00 %                     |  |
| Crown Height<br>(β):       | 14.0 % (40.8 deg)           |  |
| Pavilion Depth<br>(α):     | 40.5 % (39.2 deg)           |  |
| Length Halves<br>Crown:    | 40.0 %                      |  |
| Length Halves<br>Pavilion: | 80.0 %                      |  |
| Sum α & β:                 | 80.0 deg                    |  |