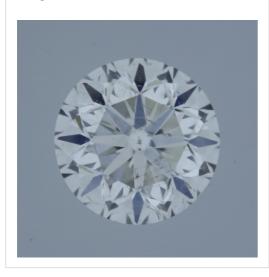

## Image:

Remarks:

Inscription(s):

· laser inscription(s) on diamond

| Additional information:    |                             |  |
|----------------------------|-----------------------------|--|
| Fluorescence:              | nil                         |  |
| Measurements:              | 3.55 - 3.57 mm x 2.32<br>mm |  |
| Girdle:                    | thick 6.0 faceted           |  |
| Culet:                     | 1.3 % natural               |  |
| Total Depth:               | 65.0 %                      |  |
| Table Width:               | 57.00 %                     |  |
| Crown Height<br>(β):       | 17.0 % (38.3 deg)           |  |
| Pavilion Depth<br>(α):     | 42.0 % (40.5 deg)           |  |
| Length Halves<br>Crown:    | 50.0 %                      |  |
| Length Halves<br>Pavilion: | 80.0 %                      |  |
| Sum α & β:                 | 78.8 deg                    |  |