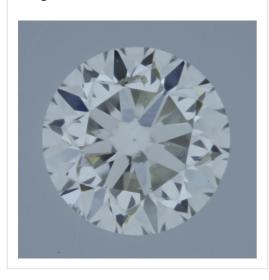

Image:

Remarks:

Inscription(s):

· laser inscription(s) on diamond

| Additional information:    |                             |  |
|----------------------------|-----------------------------|--|
| Fluorescence:              | nil                         |  |
| Measurements:              | 4.11 - 4.15 mm x 2.67<br>mm |  |
| Girdle:                    | thick 6.0 faceted           |  |
| Culet:                     | 0.8 % natural               |  |
| Total Depth:               | 64.5 %                      |  |
| Table Width:               | 60.00 %                     |  |
| Crown Height<br>(β):       | 15.5 % (37.7 deg)           |  |
| Pavilion Depth<br>(α):     | 42.5 % (40.7 deg)           |  |
| Length Halves<br>Crown:    | 50.0 %                      |  |
| Length Halves<br>Pavilion: | 75.0 %                      |  |
| Sum α & β:                 | 78.4 deg                    |  |