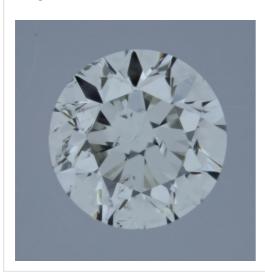

## Image:

Remarks:

Inscription(s):

· laser inscription(s) on diamond

| Additional information:    |                             |  |
|----------------------------|-----------------------------|--|
| Fluorescence:              | nil                         |  |
| Measurements:              | 3.52 - 3.57 mm x 2.26<br>mm |  |
| Girdle:                    | medium 5.0 faceted          |  |
| Culet:                     | pointed                     |  |
| Total Depth:               | 63.8 %                      |  |
| Table Width:               | 58.00 %                     |  |
| Crown Height<br>(β):       | 15.5 % (35.7 deg)           |  |
| Pavilion Depth<br>(α):     | 44.0 % (41.5 deg)           |  |
| Length Halves<br>Crown:    | 50.0 %                      |  |
| Length Halves<br>Pavilion: | 75.0 %                      |  |
| Sum α & β:                 | 77.2 deg                    |  |