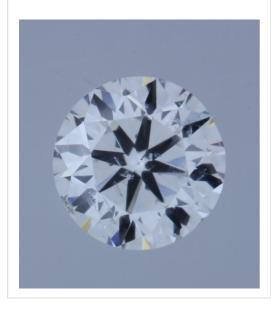

## Image:

Remarks:

Inscription(s):

· laser inscription(s) on diamond

Fluorescence: nil 3.50 - 3.55 mm x 2.21 Measurements: mm Girdle: thick 5.5 faceted Culet: pointed Total Depth: 62.5 % Table Width: 58.00 % Crown Height 15.0 % (36.2 deg) (β): Pavilion Depth 42.0 % (39.9 deg) (α): Length Halves 45.0 % Crown: Length Halves 80.0 % Pavilion: Sum α & β: 76.1 deg