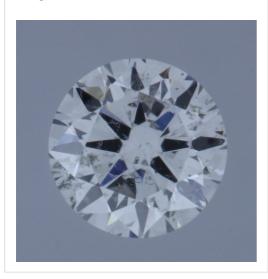

The stone in accordance with the above mentioned number has been identified as a natural gem diamond.

| Results:        |                 |  |
|-----------------|-----------------|--|
| Shape:          | brilliant       |  |
| Carat (weight): | 0.18 ct         |  |
| Colour Grade:   | rare white +(F) |  |
| Clarity Grade:  | SI2             |  |
| Cut:            |                 |  |
| Proportions:    | very good       |  |
| Polish:         | very good       |  |
| Symmetry:       | very good       |  |
|                 |                 |  |

## Image:

## Remarks:

Inscription(s):

· laser inscription(s) on diamond

| Additional information:    |                             |  |
|----------------------------|-----------------------------|--|
| Fluorescence:              | medium                      |  |
| Measurements:              | 3.60 - 3.62 mm x 2.22<br>mm |  |
| Girdle:                    | medium 5.0 faceted          |  |
| Culet:                     | 1.0 % natural               |  |
| Total Depth:               | 61.4 %                      |  |
| Table Width:               | 60.00 %                     |  |
| Crown Height<br>(β):       | 13.5 % (34.3 deg)           |  |
| Pavilion Depth<br>(α):     | 42.5 % (40.8 deg)           |  |
| Length Halves<br>Crown:    | 50.0 %                      |  |
| Length Halves<br>Pavilion: | 75.0 %                      |  |
| Sum α & β:                 | 75.1 deg                    |  |