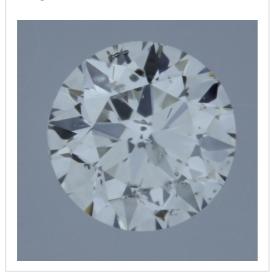

## Image:

Remarks:

Inscription(s):

· laser inscription(s) on diamond

| Additional information:    |                             |  |
|----------------------------|-----------------------------|--|
| Fluorescence:              | slight                      |  |
| Measurements:              | 3.53 - 3.56 mm x 2.23<br>mm |  |
| Girdle:                    | medium 5.0 faceted          |  |
| Culet:                     | pointed                     |  |
| Total Depth:               | 63.0 %                      |  |
| Table Width:               | 57.00 %                     |  |
| Crown Height<br>(β):       | 16.0 % (36.7 deg)           |  |
| Pavilion Depth<br>(α):     | 42.5 % (40.4 deg)           |  |
| Length Halves<br>Crown:    | 50.0 %                      |  |
| Length Halves<br>Pavilion: | 75.0 %                      |  |
| Sum α & β:                 | 77.1 deg                    |  |