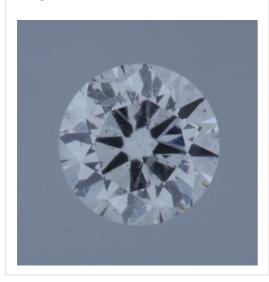

## Image:

Remarks:

Inscription(s):

· laser inscription(s) on diamond

| Additional information:    |                             |  |
|----------------------------|-----------------------------|--|
| Fluorescence:              | slight                      |  |
| Measurements:              | 3.67 - 3.69 mm x 2.18<br>mm |  |
| Girdle:                    | medium 4.0 faceted          |  |
| Culet:                     | 0.9 % natural               |  |
| Total Depth:               | 59.2 %                      |  |
| Table Width:               | 58.00 %                     |  |
| Crown Height<br>(β):       | 13.0 % (32.1 deg)           |  |
| Pavilion Depth<br>(α):     | 42.0 % (40.4 deg)           |  |
| Length Halves<br>Crown:    | 50.0 %                      |  |
| Length Halves<br>Pavilion: | 75.0 %                      |  |
| Sum α & β:                 | 72.5 deg                    |  |