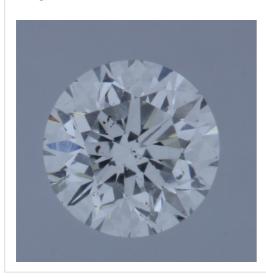

## Image:

| Remark | s: |
|--------|----|

Inscription(s):

· laser inscription(s) on diamond

| Additional information:    |                             |  |
|----------------------------|-----------------------------|--|
| Fluorescence:              | slight                      |  |
| Measurements:              | 3.55 - 3.57 mm x 2.28<br>mm |  |
| Girdle:                    | medium 4.5 faceted          |  |
| Culet:                     | pointed                     |  |
| Total Depth:               | 64.2 %                      |  |
| Table Width:               | 56.00 %                     |  |
| Crown Height<br>(β):       | 16.5 % (36.6 deg)           |  |
| Pavilion Depth<br>(α):     | 44.0 % (41.2 deg)           |  |
| Length Halves<br>Crown:    | 50.0 %                      |  |
| Length Halves<br>Pavilion: | 80.0 %                      |  |
| Sum α & β:                 | 77.8 deg                    |  |