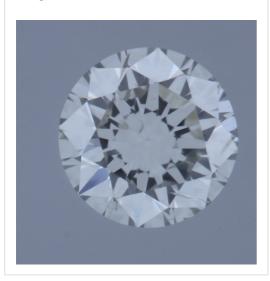

## Image:

| Additional information:    |                             |  |  |
|----------------------------|-----------------------------|--|--|
| Fluorescence:              | nil                         |  |  |
| Measurements:              | 3.62 - 3.66 mm x 2.26<br>mm |  |  |
| Girdle:                    | medium 5.0 faceted          |  |  |
| Culet:                     | pointed                     |  |  |
| Total Depth:               | 61.9 %                      |  |  |
| Table Width:               | 61.00 %                     |  |  |
| Crown Height<br>(β):       | 12.5 % (32.3 deg)           |  |  |
| Pavilion Depth<br>(α):     | 45.0 % (42.0 deg)           |  |  |
| Length Halves<br>Crown:    | 45.0 %                      |  |  |
| Length Halves<br>Pavilion: | 75.0 %                      |  |  |
| Sum α & β:                 | 74.3 deg                    |  |  |