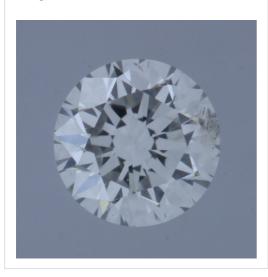

## Image:

Remarks:

Inscription(s):

· laser inscription(s) on diamond

| Additional information:    |                             |  |
|----------------------------|-----------------------------|--|
| Fluorescence:              | nil                         |  |
| Measurements:              | 3.56 - 3.59 mm x 2.25<br>mm |  |
| Girdle:                    | medium 5.0 faceted          |  |
| Culet:                     | 1.0 % natural               |  |
| Total Depth:               | 62.9 %                      |  |
| Table Width:               | 60.00 %                     |  |
| Crown Height<br>(β):       | 14.5 % (35.4 deg)           |  |
| Pavilion Depth<br>(α):     | 43.5 % (41.4 deg)           |  |
| Length Halves<br>Crown:    | 50.0 %                      |  |
| Length Halves<br>Pavilion: | 80.0 %                      |  |
| Sum α & β:                 | 76.8 deg                    |  |