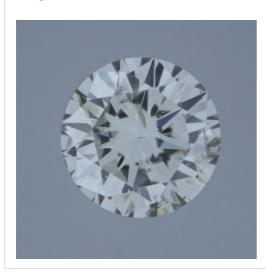

## Image:

Remarks:

Inscription(s):

· laser inscription(s) on diamond

| Additional information:    |                             |  |
|----------------------------|-----------------------------|--|
| Fluorescence:              | nil                         |  |
| Measurements:              | 3.67 - 3.69 mm x 2.21<br>mm |  |
| Girdle:                    | medium 4.5 faceted          |  |
| Culet:                     | pointed                     |  |
| Total Depth:               | 60.0 %                      |  |
| Table Width:               | 63.00 %                     |  |
| Crown Height<br>(β):       | 12.0 % (33.2 deg)           |  |
| Pavilion Depth<br>(α):     | 44.0 % (41.4 deg)           |  |
| Length Halves<br>Crown:    | 40.0 %                      |  |
| Length Halves<br>Pavilion: | 80.0 %                      |  |
| Sum α & β:                 | 74.6 deg                    |  |