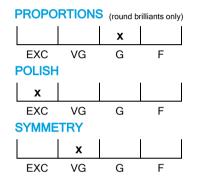

# **CUT GRADING SCALE**

# April 25, 2023

| Shape          | brilliant       |
|----------------|-----------------|
| Carat (weight) | 1.52 ct         |
| Fluorescence   | medium          |
| Colour Grade   | rare white + (F |
| Clarity Grade  | SI2             |
| Cut            |                 |
| Proportions    | good            |
| Polish         | excellent       |
| Symmetry       | very good       |
|                |                 |