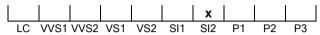

#### **CLARITY GRADING SCALE**

# April 25, 2023

| Shape          | brilliant       |
|----------------|-----------------|
| Carat (weight) | 1.52 ct         |
| Fluorescence   | medium          |
| Colour Grade   | rare white + (F |
| Clarity Grade  | SI2             |
| Cut            |                 |
| Proportions    | good            |
| Polish         | excellent       |
| Symmetry       | very good       |
|                |                 |