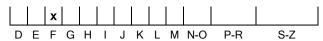

## **COLOUR GRADING SCALE**

# April 25, 2023

| Shape          | brilliant       |
|----------------|-----------------|
| Carat (weight) | 1.52 ct         |
| Fluorescence   | medium          |
| Colour Grade   | rare white + (F |
| Clarity Grade  | SI2             |
| Cut            |                 |
| Proportions    | good            |
| Polish         | excellent       |
| Symmetry       | very good       |
|                |                 |