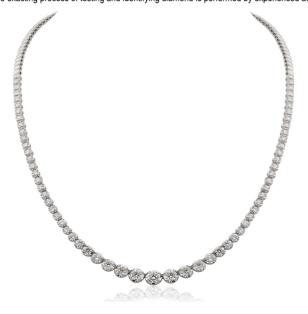

## ONE 18 K WHITE GOLD NECKLACE STAMPED "750" WEIGHING IN TOTAL 19.35 GR CONTAINING 63 DIAMONDS WITH AN ESTIMATED WEIGHT OF 4.36 CT