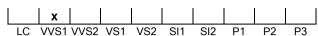

### **CLARITY GRADING SCALE**

# NATURAL DIAMOND GRADING REPORT N° 210000163017

VVS2

August 23, 2021

Shape radiant
Carat (weight) 1.00 ct
Fluorescence nil

Colour Grade rare white + ( F )

Clarity Grade

Cut

Proportions