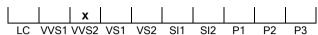

### **CLARITY GRADING SCALE**

# NATURAL DIAMOND GRADING REPORT N° 210000163016

VVS1

August 21, 2021

Shape radiant
Carat (weight) 1.01 ct
Fluorescence nil

Colour Grade rare white + ( F )

Clarity Grade

Cut

Proportions