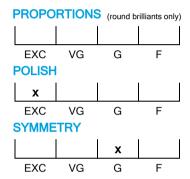

01 ct
Fluorescence nil

Colour Grade rare white + ( F )

Clarity Grade

Cut

Proportions

Polish excellent Symmetry excellent

### **TECHNICAL INFORMATION**

Measurements 6.32 x 5.27 x 3.19 mm
Girdle medium 4.5 % polished

Length Halves Crown Length Halves Pavilion Sum  $(\alpha \& \beta)$ 

### LASER INSCRIPTION

Inscription on girdle:

HRD Antwerp 210000163016





Disclaimer/Terms and Conditions apply: Visit www.hrdantwerp.com/disclaimer

The stone in accordance with the mentioned number has been identified as a natural gem diamond.

Selective characteristics have been indicated in order to clarify the description and/or for further identification. Symbols do not usually reflect the exact shape or size of the characteristic.

## 

### CLARITY GRADING SCALE



### **CUT GRADING SCALE**



### **GRADING REPORT CHEC**



Check your grading report online:

my.hrdantwerp.com



# NATURAL DIAMOND GRADING REPORT N° 210000163017

VVS2

August 23, 2021

Shape radiant
Carat (weight) 1.00 ct
Fluorescence nil

Colour Grade rare white + ( F )

Clarity Grade

Cut

Proportions

Polish excellent Symmetry good

### **TECHNICAL INFORMATION**

Measurements 6.36 x 5.18 x 3.55 mm

Girdle medium 4.0 % polished

Length Halves Crown Length Halves Pavilion Sum  $(\alpha \& \beta)$ 

### LASER INSCRIPTION

Inscription on girdle:

HRD Antwerp 210000163017





Disclaimer/Terms and Conditions apply: Visit www.hrdantwerp.com/disclaimer

The stone in accordance with the mentioned number has been identified as a natural gem diamond.

Selective characteristics have been indicated in order to clarify th