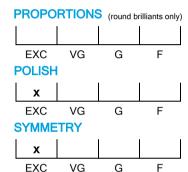

### **CUT GRADING SCALE**

Polish excellent Symmetry excellent

Polish excellent Symmetry good