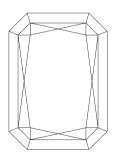

# NATURAL DIAMOND GRADING REPORT N° 210000163016

VVS1

August 21, 2021

Shape radiant
Carat (weight) 1.01 ct
Fluorescence nil

Colour Grade rare white + ( F )

Clarity Grade

Cut

Proportions

### **TECHNICAL INFORMATION**

Measurements 6.32 x 5.27 x 3.19 mm
Girdle medium 4.5 % polished

Length Halves Crown Length Halves Pavilion Sum  $(\alpha \& \beta)$ 