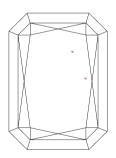

Selective characteristics have been indicated in order to clarify the description and/or for further identification. Symbols do not usually reflect the exact shape or size of the characteristic.