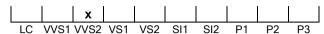

### **CLARITY GRADING SCALE**

# NATURAL DIAMOND GRADING REPORT N° 210000165567

VVS2

August 26, 2021

Shape radiant
Carat (weight) 1.51 ct
Fluorescence nil

Colour Grade rare white + ( F )

Clarity Grade

Cut

Proportions