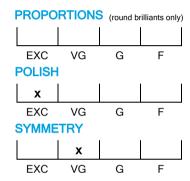

# 

### **CLARITY GRADING SCALE**



## **CUT GRADING SCALE**



#### **GRADING REPORT CHEC**



Check your grading report online:

my.hrdantwerp.com



# NATURAL DIAMOND GRADING REPORT N° 210000165567

VVS2

August 26, 2021

Shape radiant
Carat (weight) 1.51 ct
Fluorescence nil

Colour Grade rare white + ( F )

Clarity Grade

Cut

Proportions

Polish excellent Symmetry very good

#### **TECHNICAL INFORMATION**

Measurements 7.51 x 5.94 x 4.16 mm Girdle medium 3.5 % polished

Length Halves Crown Length Halves Pavilion Sum  $(\alpha \& \beta)$ 

#### LASER INSCRIPTION

Inscription on girdle:

HRD Antwerp 210000165567





Disclaimer/Terms and Conditions apply: Visit www.hrdantwerp.com/disclaimer

The stone in accordance with the mentioned number has been identified as a natural gem diamond.

Selective characteristics have been indicated in order to cla