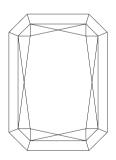

# NATURAL DIAMOND GRADING REPORT N° 210000165567

VVS2

August 26, 2021

Shape radiant
Carat (weight) 1.51 ct
Fluorescence nil

Colour Grade rare white + ( F )

Clarity Grade

Cut

Proportions

#### **TECHNICAL INFORMATION**

Measurements 7.51 x 5.94 x 4.16 mm Girdle medium 3.5 % polished

Length Halves Crown Length Halves Pavilion Sum  $(\alpha \& \beta)$ 

Selective characteristics have been indicated in order to clarify the description and/or for further identification. Symbols do not usually reflect the exact shape or size of the characteristic.