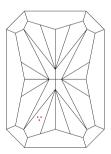

# NATURAL DIAMOND GRADING REPORT N° 210000165567

VVS2

August 26, 2021

Shape radiant
Carat (weight) 1.51 ct
Fluorescence nil

Colour Grade rare white + ( F )

Clarity Grade

Cut

Proportions

Selective characteristics have been indicated in order to clarify the description and/or for further identification. Symbols do not usually reflect the exact shape or size of the characteristic.