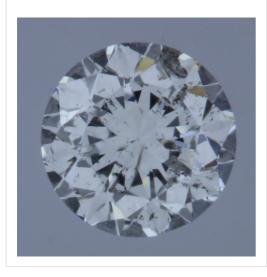

The stone in accordance with the above mentioned number has been identified as a natural gem diamond.

| Results:        |                 |  |
|-----------------|-----------------|--|
| Shape:          | brilliant       |  |
| Carat (weight): | 0.21 ct         |  |
| Colour Grade:   | rare white +(F) |  |
| Clarity Grade:  | SI2             |  |
| Cut:            |                 |  |
| Proportions:    | fair            |  |
| Polish:         | excellent       |  |
| Symmetry:       | excellent       |  |

Image:

Remarks:

Inscription(s):

· laser inscription(s) on diamond

| Additional information:    |                             |  |
|----------------------------|-----------------------------|--|
| Fluorescence:              | nil                         |  |
| Measurements:              | 3.71 - 3.73 mm x 2.45<br>mm |  |
| Girdle:                    | medium 5.0 faceted          |  |
| Culet:                     | 0.9 % natural               |  |
| Total Depth:               | 65.8 %                      |  |
| Table Width:               | 62.00 %                     |  |
| Crown Height<br>(β):       | 15.0 % (38.5 deg)           |  |
| Pavilion Depth<br>(α):     | 46.0 % (42.8 deg)           |  |
| Length Halves<br>Crown:    | 45.0 %                      |  |
| Length Halves<br>Pavilion: | 80.0 %                      |  |