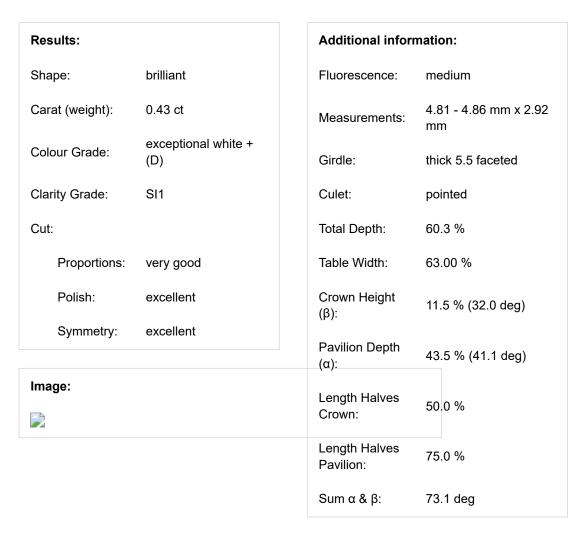

## HRD Antwerp Diamond Grading Report

Report Number: Report Type: Date of Issue: 20000050286 Natural Diamond ID 08/05/2020

The stone in accordance with the above mentioned number has been identified as a natural gem diamond.