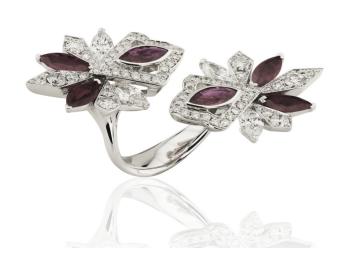

# ONE 18 K WHITE GOLD RING STAMPED "750" WEIGHING IN TOTAL 23.40 GR CONTAINING 6 NATURAL RUBY AND 70 DIAMONDS WITH AN ESTIMATED WEIGHT OF 5.70 CT