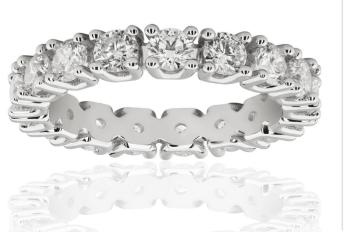

## COMMENTS

ONE 18 K WHITE GOLD RING STAMPED "750" WEIGHING IN TOTAL 4.75 GR CONTAINING 17 DIAMONDS WITH AN ESTIMATED WEIGHT OF 3.11 СТ